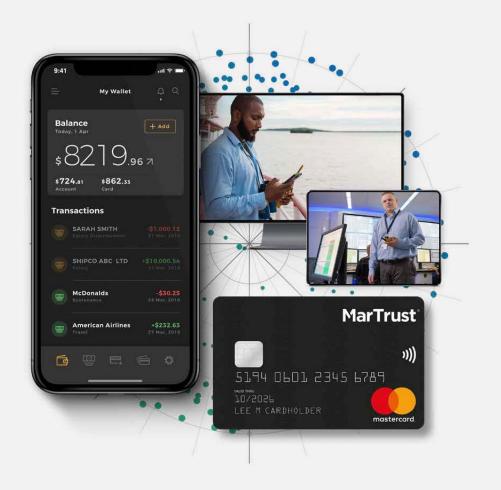

#### **E-WALLET**

### The dashboard is the company's 'control centre'

- Manage your Corporate e-wallet & Cards anywhere, anytime
- Complete autonomy for user set-up and permission levels
- Hold multiple currencies at once
- Transfer funds effortlessly and securely to your seafarers (salary, bonus, overtime, cash advance, etc.)
- Schedule supplier payments
- Convert currencies instantly for less

- Complete confidentiality and security of your funds
- No annual or maintenance fee
- No hidden cost
- Real-time account / card activity reports
- Full reporting capabilities
- Frictionless integration and digitalisation
- Significant working capital improvements, transfer from one vessel to another instantly