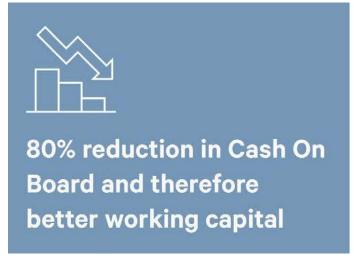

FINANCE TEAMS

- ▼ 80% reduction in cash on board
- ✓ Significantly reduced TX & FX costs
- ▼ Reduce cost & time of your payroll process
- ✓ Improve crew welfare