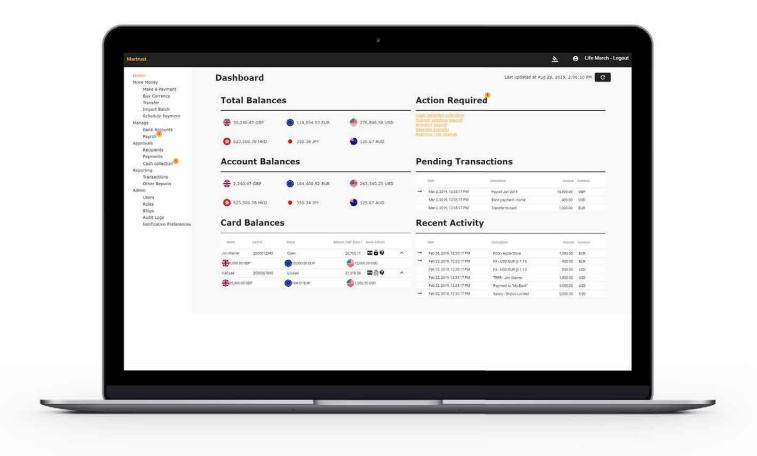

### The dashboard is the company's 'control centre'

- Manage your Corporate e-wallet & Cards anywhere, anytime
- Complete autonomy for user set-up and permission levels
- Hold multiple currencies at once
- Transfer funds effortlessly and securely to your seafarers (salary, bonus, overtime, cash advance, etc.)
- Schedule supplier payments
- Convert currencies instantly for less

- Complete confidentiality and security of your funds
- No annual or maintenance fee
- No hidden cost
- Real-time account / card activity reports
- Full reporting capabilities
- Frictionless integration and digitalisation
- Significant working capital improvements, transfer from one vessel to another instantly