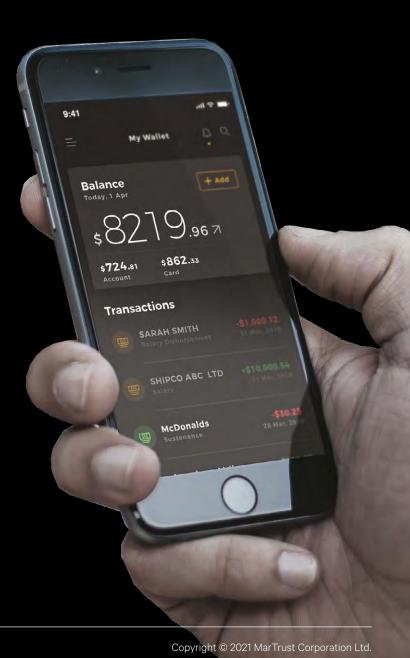

#### Mobile App benefits for Crew

- Immediate receipt of salary, cash advance, bonus, overtime, etc.
- Real-time access of your multicurrency e-wallet
- Send funds anywhere, anytime for less
- Send funds immediately to another Mastercard in local currency to China, Ukraine & Russia (More to follow)
- Send/request funds to a colleague for free
- Shop more, spend less using your multicurrency *e*-wallet
- No annual or maintenance fee
- Complete confidentiality
- Instantly block or unblock your card
- Funds held in EU with a global Top 20 Bank
- Access to a 24/7 Support Team

# Maximise your money with MarTrust.

Real-time access to your e-wallet

No annual or

maintenance fee

Use MasterCard at 25 million locations

Shop more, spend less in multiple currencies

Send money anywhere, anytime