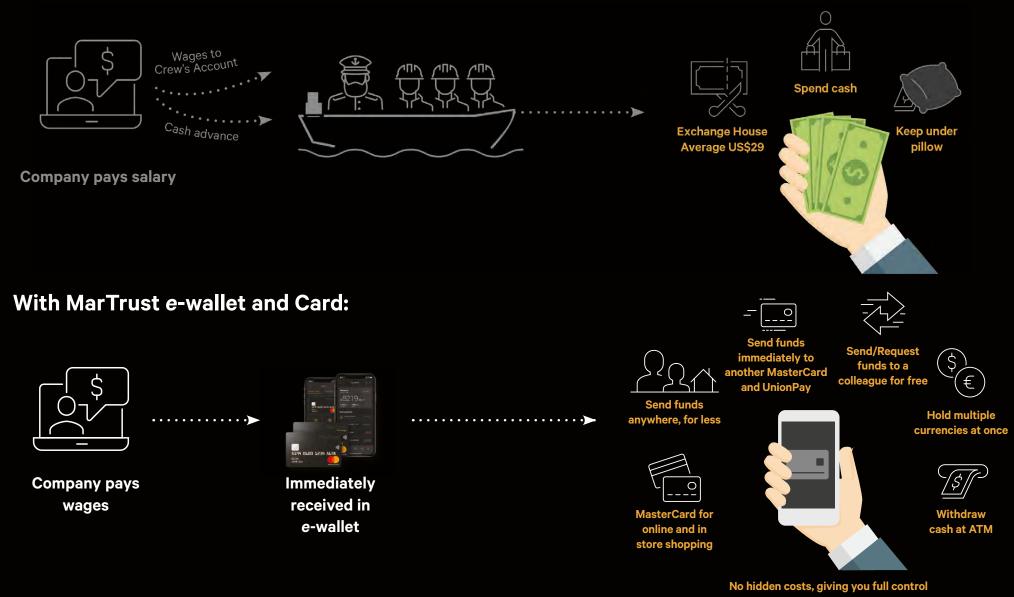

#### Mobile App benefits for Crew

- Immediate receipt of salary, cash advance, bonus, overtime, etc.
- Real-time access of your multicurrency e-wallet
- Send funds anywhere, anytime for less
- Send funds immediately to another Mastercard in local currency to China, Ukraine & Russia (More to follow)
- Send/request funds to a colleague for free
- Shop more, spend less using your multicurrency *e*-wallet
- No annual or maintenance fee
- Complete confidentiality
- Instantly block or unblock your card
- Funds held in EU with a global Top 20 Bank
- Access to a 24/7 Support Team

#### Prepaid card benefits for Crew

- Use your Mastercard at 25 million locations
- Online transactions protected with latest security features
- Withdraw cash at ATM
- Shop more, spend less using your multicurrency card
- Access to a 24/7 Support Team

# Maximise your money with MarTrust.

Real-time access to your e-wallet

No annual or

maintenance fee

Use MasterCard at 25 million locations

Shop more, spend less in multiple currencies

Send money anywhere, anytime

Funds held in the EU

Complete confidentiality

Access to a 24/7 Support Team

| Exchange House |                      | MarTrust      |
|----------------|----------------------|---------------|
| USD\$29        | Average Transfer Fee | Below USD\$12 |
| 3-5%           | Average Exchange Fee | Below 1%      |