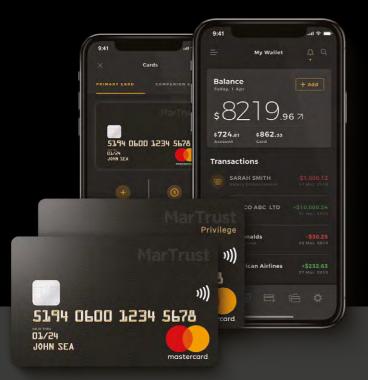

## Next-generation payments created for the maritime industry.

Use your e-wallet to hold and transfer funds, and use your Card for payments and withdrawals.

Mastercard® is accepted at millions of locations across 210 countries and territories.

#### Mobile App benefits for Crew

- Immediate receipt of salary, cash advance, bonus, overtime, etc.
- Real-time access of your multicurrency e-wallet
- Send funds anywhere, anytime for less
- Send funds immediately to another Mastercard in local currency to China, Ukraine & Russia (More to follow)
- Send/request funds to a colleague for free
- Shop more, spend less using your multicurrency *e*-wallet
- No annual or maintenance fee
- Complete confidentiality
- Instantly block or unblock your card
- Funds held in EU with a global Top 20 Bank
- Access to a 24/7 Support Team

#### Prepaid card benefits for Crew

- Use your Mastercard at 25 million locations
- Online transactions protected with latest security features
- Withdraw cash at ATM
- Shop more, spend less using your multicurrency card
- Access to a 24/7 Support Team

# Maximise your money with MarTrust.

Real-time access to your e-wallet

No annual or

maintenance fee

Use MasterCard at 25 million locations

Shop more, spend less in multiple currencies

Send money anywhere, anytime

Funds held in the EU

Complete confidentiality

Access to a 24/7 Support Team

| Exchange House |                      | MarTrust      |
|----------------|----------------------|---------------|
| USD\$29        | Average Transfer Fee | Below USD\$12 |
| 3-5%           | Average Exchange Fee | Below 1%      |